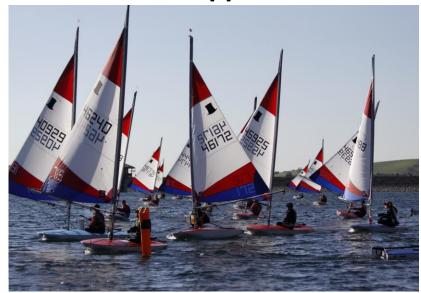

## **International Topper 4.2**

The International Topper 4.2 is an ideal starter boat, virtually indestructible for a junior or adult. It also has a World class race circuit.

| - | _  |   | -  |     |      |      | • • |
|---|----|---|----|-----|------|------|-----|
|   | 20 | h | nı | וכי | - 11 | etai | ne: |
|   | -  |   |    | -01 |      | CLO  |     |