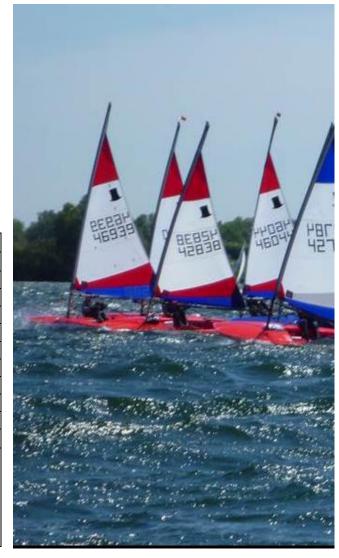

## **International Topper 4.2**

The International Topper 4.2 is an ideal starter boat, virtually indestructible for a junior or adult. It also has a World class race circuit.

| - | _  |   | -  |     |      |      | • • |
|---|----|---|----|-----|------|------|-----|
|   | 20 | h | nı | וכי | - 11 | etai | ne: |
|   | -  |   |    | -01 |      | CLO  |     |