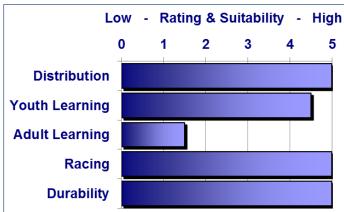

## **International Topper 4.2**

The International Topper 4.2 is an ideal starter boat, virtually indestructible for a junior or adult. It also has a World class race circuit.

| - | _  |   | -  |     |      |      | • • |
|---|----|---|----|-----|------|------|-----|
|   | 20 | h | nı | וכי | - 11 | etai | ne: |
|   | -  |   |    | -01 |      | CLO  |     |

| Length – m                      | 3.4                                                                                     |  |  |  |
|---------------------------------|-----------------------------------------------------------------------------------------|--|--|--|
| Beam – m                        | 1.2                                                                                     |  |  |  |
| Hull weight - kg                | 43                                                                                      |  |  |  |
| Mainsail area – m <sup>2</sup>  | 4.2                                                                                     |  |  |  |
| Jib area – m <sup>2</sup>       | n/a                                                                                     |  |  |  |
| Spinnaker area – m <sup>2</sup> | n/a                                                                                     |  |  |  |
| Rig Options                     | n/a                                                                                     |  |  |  |
| Stayed rig                      | No                                                                                      |  |  |  |
| Trapeze                         | No                                                                                      |  |  |  |
| Hull construction               | Injection Plastic                                                                       |  |  |  |
| Safety features                 | n/a                                                                                     |  |  |  |
| Maximum Load (Kg)               | 160                                                                                     |  |  |  |
| Safety assessment               | Conforms to EU Recreational Craft Directive 94/25/EC as Amended by Directive 2003/44/EC |  |  |  |